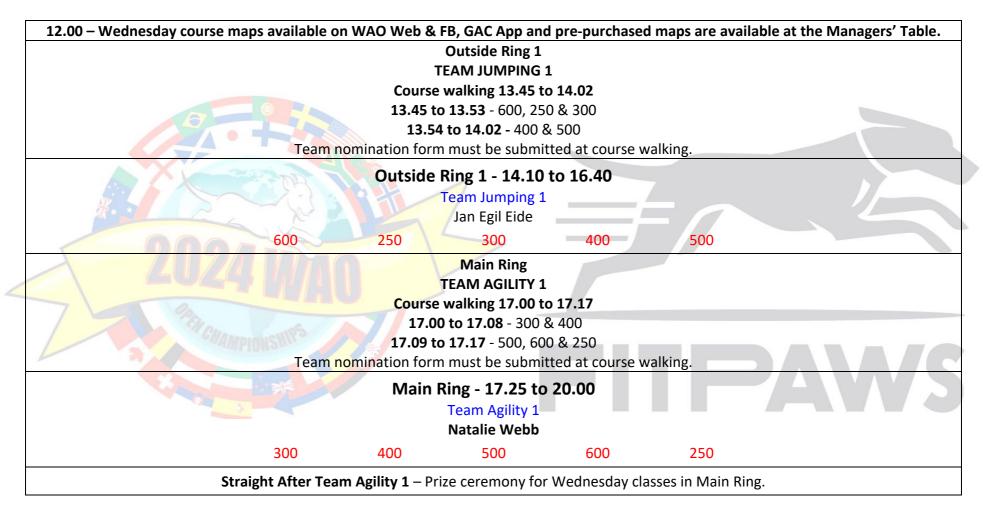

# WEDNESDAY SCHEDULE Opening Ceremony will take place at 12.45.

(Teams to assemble at 12.30)

If classes are ahead of schedule, start times will be moved up. So please pay close attention to all official announcements.